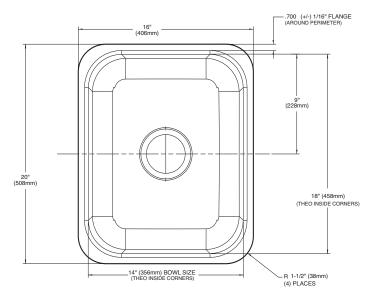

## **CRITICAL DIMENSIONS**

(DO NOT SCALE)

#### SINK DESCRIPTION

- Manufactured of 18 gauge, type 301 nickel-bearing stainless steel
- The bowl is a minimum of 14" x 18" x 8"
- Has one 3-1/2" diameter recessed drain opening
- Soundshield undercoating maximizes sound deadening and inhibits condensation
- The exposed surfaces are polished to a lustrous satin tone finish
- Silicone sealant not provided. Includes mounting bracket. Other standard mounting hardware not included